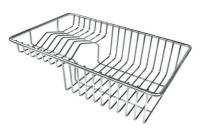

HDPE Chopping board 8657 001

Stainless steel perforated tray 8151 000 \* only in combination with the accessory 8644 101

Stainless steel plate rack only

usable in combination with the

accessories 8644 003 8100 154