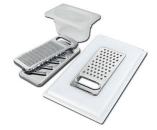

#### **OPTIONAL ACCESSORIES**

HPDE Twin chopping board 8644 101

Stainless steel plate rack 8100 303 \* only in combination with the accessory 8644 101

**Glass chopping board** 8631 300

Graters kit with ring-holder and food collection tray 8159 101 \* only in combination with the accessory 8644 101